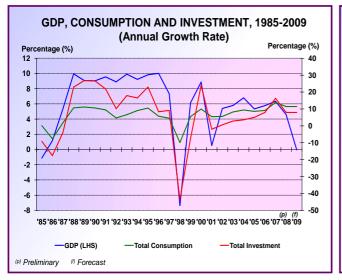

#### **GROSS DOMESTIC PRODUCT**

|     |                                                | 20            | 05          | 20            | 06          | 2007          |             | 2008 <sup>(P)</sup> |             | 2009 "        |             |
|-----|------------------------------------------------|---------------|-------------|---------------|-------------|---------------|-------------|---------------------|-------------|---------------|-------------|
|     | -                                              | RM<br>million | %<br>growth | RM<br>million | %<br>growth | RM<br>million | %<br>growth | RM<br>million       | %<br>growth | RM<br>million | %<br>growth |
| 3.1 | Supply (at constant 2000 prices)               |               |             |               |             |               |             |                     |             |               |             |
| /   | Agriculture, forestry & fishing                | 35,835        | 2.6         | 37,769        | 5.4         | 38,593        | 2.2         | 40,073              | 3.8         | 39,260        | -2.0        |
| 1   | Mining and quarrying                           | 42,472        | -0.4        | 41,315        | -2.7        | 42,663        | 3.3         | 42,337              | -0.8        | 42,176        | -0.4        |
| 1   | Manufacturing                                  | 137,940       | 5.2         | 147,672       | 7.1         | 152,262       | 3.1         | 154,195             | 1.3         | 141,934       | -8.0        |
| (   | Construction                                   | 14,685        | -1.5        | 14,604        | -0.5        | 15,279        | 4.6         | 15,604              | 2.1         | 16,071        | 3.0         |
| 5   | Services                                       | 230,043       | 7.2         | 246,895       | 7.3         | 270,761       | 9.7         | 290,588             | 7.3         | 303,695       | 4.5         |
|     | Electricity, gas & water                       | 13,851        | 5.7         | 14,631        | 5.6         | 15,196        | 3.9         | 15,522              | 2.1         | 15,336        | -1.2        |
| i   | Transport, storage & communications            | 32,870        | 6.1         | 34,903        | 6.2         | 37,851        | 8.4         | 40,384              | 6.7         | 42,186        | 4.5         |
| i   | Wholesale & retail trade, hotels & restaurants | 61,346        | 8.7         | 65,536        | 6.8         | 73,522        | 12.2        | 80,400              | 9.4         | 84,937        | 5.6         |
| i   | Finance, real estate & business services       | 65,541        | 7.8         | 71,023        | 8.4         | 80,516        | 13.4        | 85,042              | 5.6         | 87,494        | 2.9         |
| i   | Government services                            | 30,371        | 7.5         | 33,498        | 10.3        | 35,004        | 4.5         | 39,168              | 11.9        | 42,223        | 7.8         |
| i   | Other services                                 | 26,064        | 4.3         | 27,304        | 4.8         | 28,673        | 5.0         | 30,072              | 4.9         | 31,485        | 4.7         |

# Less: Undistributed FISIM

Demand (at constant 2000 prices)

(f) Forecast

Sources: Economic Planning Unit, Ministry of Finance, Department of Statistics and Bank Negara Malaysia

Plus: Import duties

Private expenditure

Consumption

Investment

Public expenditure

Consumption

Exports of goods and services

Imports of goods and services

GNP at purchasers' value

Investment

(p) Preliminary

GDP at purchasers' value

3.

3.2

Notes:

|         |                                                                                                                                                                                                                                                                                                                                                                                                                                                                                                                                                                                                                                                                                                                                                                                                                                                                                                                                                                                                                                                                                                                                                                                                                                                                                                                                                                                                                                                                                                                                                                                                                                                                                                                                                                                                                                                                                                                                                                                                                                                                                                                               |                          | 20              | 05             | 20                     | 06          | 2007                   |             | 2008 <sup>(p)</sup>    |             | 200                    | 9 <sup>(f)</sup> |
|---------|-------------------------------------------------------------------------------------------------------------------------------------------------------------------------------------------------------------------------------------------------------------------------------------------------------------------------------------------------------------------------------------------------------------------------------------------------------------------------------------------------------------------------------------------------------------------------------------------------------------------------------------------------------------------------------------------------------------------------------------------------------------------------------------------------------------------------------------------------------------------------------------------------------------------------------------------------------------------------------------------------------------------------------------------------------------------------------------------------------------------------------------------------------------------------------------------------------------------------------------------------------------------------------------------------------------------------------------------------------------------------------------------------------------------------------------------------------------------------------------------------------------------------------------------------------------------------------------------------------------------------------------------------------------------------------------------------------------------------------------------------------------------------------------------------------------------------------------------------------------------------------------------------------------------------------------------------------------------------------------------------------------------------------------------------------------------------------------------------------------------------------|--------------------------|-----------------|----------------|------------------------|-------------|------------------------|-------------|------------------------|-------------|------------------------|------------------|
|         |                                                                                                                                                                                                                                                                                                                                                                                                                                                                                                                                                                                                                                                                                                                                                                                                                                                                                                                                                                                                                                                                                                                                                                                                                                                                                                                                                                                                                                                                                                                                                                                                                                                                                                                                                                                                                                                                                                                                                                                                                                                                                                                               | Unit                     | RM<br>million   | %<br>growth    | RM<br>million          | %<br>growth | RM<br>million          | %<br>growth | RM<br>million          | %<br>growth | RM<br>million          | %<br>growth      |
| 3.3     | Savings and Investment Gap                                                                                                                                                                                                                                                                                                                                                                                                                                                                                                                                                                                                                                                                                                                                                                                                                                                                                                                                                                                                                                                                                                                                                                                                                                                                                                                                                                                                                                                                                                                                                                                                                                                                                                                                                                                                                                                                                                                                                                                                                                                                                                    | 1                        |                 |                |                        |             |                        |             |                        |             |                        |                  |
|         | Savings :                                                                                                                                                                                                                                                                                                                                                                                                                                                                                                                                                                                                                                                                                                                                                                                                                                                                                                                                                                                                                                                                                                                                                                                                                                                                                                                                                                                                                                                                                                                                                                                                                                                                                                                                                                                                                                                                                                                                                                                                                                                                                                                     |                          |                 |                |                        |             |                        |             |                        |             |                        |                  |
|         | RM million (current prices) % of GNP                                                                                                                                                                                                                                                                                                                                                                                                                                                                                                                                                                                                                                                                                                                                                                                                                                                                                                                                                                                                                                                                                                                                                                                                                                                                                                                                                                                                                                                                                                                                                                                                                                                                                                                                                                                                                                                                                                                                                                                                                                                                                          | current prices           | 182,782<br>36.7 | 9.7            | 213,677<br>38.4        | 16.9        | 241,206<br>38.4        | 12.9        | 271,531<br>37.9        | 12.6        | 223,716<br>32.2        | -17.6            |
|         | Investment 1/:                                                                                                                                                                                                                                                                                                                                                                                                                                                                                                                                                                                                                                                                                                                                                                                                                                                                                                                                                                                                                                                                                                                                                                                                                                                                                                                                                                                                                                                                                                                                                                                                                                                                                                                                                                                                                                                                                                                                                                                                                                                                                                                | current prices           |                 |                |                        |             |                        |             |                        |             |                        |                  |
|         | RM million (current prices) % of GNP                                                                                                                                                                                                                                                                                                                                                                                                                                                                                                                                                                                                                                                                                                                                                                                                                                                                                                                                                                                                                                                                                                                                                                                                                                                                                                                                                                                                                                                                                                                                                                                                                                                                                                                                                                                                                                                                                                                                                                                                                                                                                          |                          | 104,415<br>20.9 | -4.4           | 120,173<br><i>21.6</i> | 15.1        | 140,796<br>22.4        | 17.2        | 141,595<br><i>19.8</i> | 0.6         | 143,713<br><i>20.7</i> | 1.5              |
|         | Resource Balance                                                                                                                                                                                                                                                                                                                                                                                                                                                                                                                                                                                                                                                                                                                                                                                                                                                                                                                                                                                                                                                                                                                                                                                                                                                                                                                                                                                                                                                                                                                                                                                                                                                                                                                                                                                                                                                                                                                                                                                                                                                                                                              |                          | 78,367<br>15.7  |                | 93,504<br><i>16.8</i>  |             | 100,410<br><i>16.0</i> |             | 129,936<br><i>18.1</i> |             | 80,003<br>11.5         |                  |
| 3.4     | Major Products                                                                                                                                                                                                                                                                                                                                                                                                                                                                                                                                                                                                                                                                                                                                                                                                                                                                                                                                                                                                                                                                                                                                                                                                                                                                                                                                                                                                                                                                                                                                                                                                                                                                                                                                                                                                                                                                                                                                                                                                                                                                                                                |                          |                 |                |                        |             |                        |             |                        |             |                        |                  |
|         | Rubber                                                                                                                                                                                                                                                                                                                                                                                                                                                                                                                                                                                                                                                                                                                                                                                                                                                                                                                                                                                                                                                                                                                                                                                                                                                                                                                                                                                                                                                                                                                                                                                                                                                                                                                                                                                                                                                                                                                                                                                                                                                                                                                        | '000 tonnes              | 1,126           | -3.7           | 1,284                  | 14.0        | 1,200                  | -6.6        | 1,078                  | -10.1       | -                      | -                |
|         | Crude palm oil                                                                                                                                                                                                                                                                                                                                                                                                                                                                                                                                                                                                                                                                                                                                                                                                                                                                                                                                                                                                                                                                                                                                                                                                                                                                                                                                                                                                                                                                                                                                                                                                                                                                                                                                                                                                                                                                                                                                                                                                                                                                                                                | '000 tonnes              | 14,962          | 7.1            | 15,881                 | 6.1         | 15,824                 | -0.4        | 17,734                 | 12.1        | -                      | -                |
|         | Sawlogs                                                                                                                                                                                                                                                                                                                                                                                                                                                                                                                                                                                                                                                                                                                                                                                                                                                                                                                                                                                                                                                                                                                                                                                                                                                                                                                                                                                                                                                                                                                                                                                                                                                                                                                                                                                                                                                                                                                                                                                                                                                                                                                       | '000 cu.m 2/             | 22,398          | 2.8            | 21,894                 | -2.3        | 22,052                 | 0.7         | 18,463                 | -16.3       | -                      | -                |
|         | Tin                                                                                                                                                                                                                                                                                                                                                                                                                                                                                                                                                                                                                                                                                                                                                                                                                                                                                                                                                                                                                                                                                                                                                                                                                                                                                                                                                                                                                                                                                                                                                                                                                                                                                                                                                                                                                                                                                                                                                                                                                                                                                                                           | '000 tonnes              | 2.9             | 4.1            | 2.4                    | -16.1       | 2.3                    | -5.5        | 2.5                    | 36.8        | -                      | -                |
|         | Crude oil & condensates                                                                                                                                                                                                                                                                                                                                                                                                                                                                                                                                                                                                                                                                                                                                                                                                                                                                                                                                                                                                                                                                                                                                                                                                                                                                                                                                                                                                                                                                                                                                                                                                                                                                                                                                                                                                                                                                                                                                                                                                                                                                                                       | '000 bpd <sup>3/</sup>   | 704             | -7.7           | 667                    | -5.2        | 683                    | 2.4         | 694                    | 1.7         | -                      | -                |
|         | Natural gas                                                                                                                                                                                                                                                                                                                                                                                                                                                                                                                                                                                                                                                                                                                                                                                                                                                                                                                                                                                                                                                                                                                                                                                                                                                                                                                                                                                                                                                                                                                                                                                                                                                                                                                                                                                                                                                                                                                                                                                                                                                                                                                   | mmscfd 4/                | 5,797           | 11.6           | 5,774                  | -0.4        | 5,884                  | 1.9         | 5,579                  | -5.2        | -                      | -                |
|         | Manufacturing production index                                                                                                                                                                                                                                                                                                                                                                                                                                                                                                                                                                                                                                                                                                                                                                                                                                                                                                                                                                                                                                                                                                                                                                                                                                                                                                                                                                                                                                                                                                                                                                                                                                                                                                                                                                                                                                                                                                                                                                                                                                                                                                | 2005 =100                | 100.0           | 5.1            | 108.9                  | 8.9         | 111.4                  | 2.2         | 112.1                  | 0.7         | -                      | -                |
| Notes   | The importance of the control of th |                          |                 |                |                        |             |                        |             |                        |             |                        |                  |
|         | 4/ Million standard cubic feet per day                                                                                                                                                                                                                                                                                                                                                                                                                                                                                                                                                                                                                                                                                                                                                                                                                                                                                                                                                                                                                                                                                                                                                                                                                                                                                                                                                                                                                                                                                                                                                                                                                                                                                                                                                                                                                                                                                                                                                                                                                                                                                        |                          |                 |                |                        |             |                        |             |                        |             |                        | 8                |
| Sources | Economic Planning Unit, Ministry of Finance                                                                                                                                                                                                                                                                                                                                                                                                                                                                                                                                                                                                                                                                                                                                                                                                                                                                                                                                                                                                                                                                                                                                                                                                                                                                                                                                                                                                                                                                                                                                                                                                                                                                                                                                                                                                                                                                                                                                                                                                                                                                                   | , Department of Statisti | cs and Bank Ne  | egara Malaysia |                        |             |                        |             |                        |             |                        |                  |