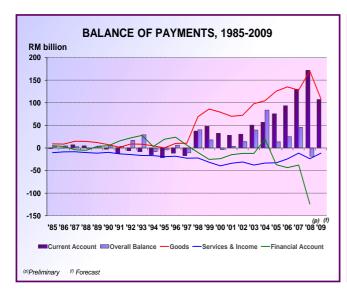

Exports of goods & services

Imports of goods & services

Public investment

Per capita GNP

1.3 Balance of Payments Goods (net)

Overall balance

Overall balance

Revenue

Services & income (net)

Current account balance

Months of retained imports

Operating expenditure

1.4 Federal Government Accounts

Development expenditure (net)

(P) Preliminary

(f) Forecast

Sources: Economic Planning Unit, Ministry of Finance and Bank Negara Malaysia

Capital and financial account balance

Central Bank international reserves

| 2 Gross National Product<br>(in 2000 constant prices) | 424,294 | 5.3  | 454,625 | 7.1  | 482,239 | 6.1 | 496,077 | 2.9  | 504,864 |
|-------------------------------------------------------|---------|------|---------|------|---------|-----|---------|------|---------|
| Services                                              | 230,043 | 7.2  | 246,895 | 7.3  | 270,762 | 9.7 | 290,588 | 7.3  | 303,695 |
| Construction                                          | 14,685  | -1.5 | 14,604  | -0.5 | 15,279  | 4.6 | 15,604  | 2.1  | 16,071  |
| Manufacturing                                         | 137,940 | 5.2  | 147,672 | 7.1  | 152,262 | 3.1 | 154,195 | 1.3  | 141,934 |
| Mining                                                | 42,472  | -0.4 | 41,315  | -2.7 | 42,663  | 3.3 | 42,337  | -0.8 | 42,176  |