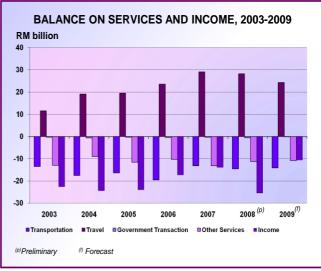

Services & income (net)

Current account balance

Months of retained imports

Operating expenditure

1.4 Federal Government Accounts

Development expenditure (net)

(P) Preliminary

(f) Forecast