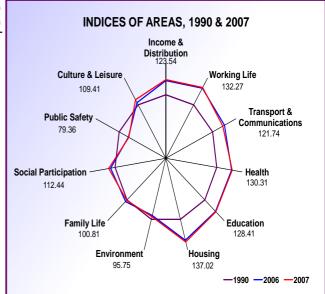

| •   | APPROVED INVESTMENT PROJECTS                        |       |                                                                   |      |
|-----|-----------------------------------------------------|-------|-------------------------------------------------------------------|------|
| 7.1 | Approved Investment Projects                        | 11.3  | Poverty                                                           | 34   |
| 7.2 | Foreign Investment In Approved Projects             | 11.4  | Gender-Related Information                                        | . 34 |
| 7.3 | Proposed Capital Investments In Approved Projects20 |       |                                                                   |      |
|     |                                                     | 12.   | INTERNATIONAL COMPARISON                                          |      |
| 3.  | EXTERNAL SECTOR                                     |       |                                                                   |      |
|     |                                                     | 12.1  | Real Gross Domestic Product                                       | . 35 |
| 3.1 | Exports                                             | 12.2  | Consumer Price Index                                              | 36   |
| 3.2 | Imports                                             | 12.3  | Structure of Output                                               | . 37 |
| 3.3 | Direction of Exports                                | 12.4  | Structure of Demand                                               |      |
| 3.4 | Sources of Imports                                  | 12.5  | Current Account of Balance of Payments                            | . 39 |
| 3.5 | Trade Prices and Terms of Trade22                   | 12.6  | Savings and Investment                                            | 40   |
| 3.6 | Trade Balance by Main Trading Partners24            | 12.7  | Government, Debt and Resource Flows                               | 42   |
| 3.7 | Tourist Arrivals by Region26                        |       |                                                                   |      |
|     |                                                     | 12.8  | Population, Urbanization and Population Density                   | . 43 |
| ).  | PRIVATIZATION                                       | 12.9  | Structure of Employment                                           | 44   |
|     |                                                     | 12.10 | Quality of Life                                                   | . 45 |
| 9.1 | Privatization Achievement27                         | 12.11 | GNI Per Capita                                                    | . 46 |
|     |                                                     | 12.12 | Information Age                                                   | . 47 |
| 0.  | ENERGY AND INFRASTRUCTURE                           | 12.13 | Science and Technology                                            | 48   |
|     |                                                     | 12.14 | The Knowledge-Based Economy Development Index (KDI)               | . 49 |
| 0.1 | Primary Commercial Energy - Final Demand28          |       |                                                                   |      |
|     | Electricity - Demand and Supply28                   | 13.   | MALAYSIA'S COMPETITIVENESS POSITION                               | 50   |
| 0.3 | Roads by Surface Type30                             |       |                                                                   |      |
| 0.4 | Railway Statistics                                  | 14.   | INVESTORS' GUIDE                                                  |      |
| 0.5 | Air Traffic Statistics30                            | 14.1  | Income Tax Rate                                                   | 51   |
| 0.6 | Port Statistics                                     | 14.2  | Promotion of Investment Act                                       | 51   |
|     |                                                     | 14.3  | Income Tax Act                                                    | 51   |
| 1.  | QUALITY OF LIFE                                     | 14.4  | Others                                                            | 51   |
| 1.1 | Indices of Area and MQLI31                          | 15.   | FOREIGN EXCHANGE ADMINISTRATION POLICIES                          |      |
| 1.2 | Selected Social Indicators32                        | 15.1  | Foreign Exchange Administration Rules Applicable to Residents     | 52   |
|     |                                                     | 15.2  | Foreign Exchange Administration Rules Applicable to Non-Residents | . 56 |
|     |                                                     |       |                                                                   |      |