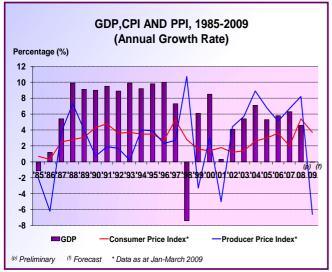

#### **GROSS DOMESTIC PRODUCT**

|     |                                                | 20            | 05          | 20            | 06          | 2007          |             | 2008 <sup>(P)</sup> |             | 2009 "        |             |
|-----|------------------------------------------------|---------------|-------------|---------------|-------------|---------------|-------------|---------------------|-------------|---------------|-------------|
|     | -                                              | RM<br>million | %<br>growth | RM<br>million | %<br>growth | RM<br>million | %<br>growth | RM<br>million       | %<br>growth | RM<br>million | %<br>growth |
| 3.1 | Supply (at constant 2000 prices)               |               |             |               |             |               |             |                     |             |               |             |
| /   | Agriculture, forestry & fishing                | 35,835        | 2.6         | 37,769        | 5.4         | 38,593        | 2.2         | 40,073              | 3.8         | 39,260        | -2.0        |
| 1   | Mining and quarrying                           | 42,472        | -0.4        | 41,315        | -2.7        | 42,663        | 3.3         | 42,337              | -0.8        | 42,176        | -0.4        |
| 1   | Manufacturing                                  | 137,940       | 5.2         | 147,672       | 7.1         | 152,262       | 3.1         | 154,195             | 1.3         | 141,934       | -8.0        |
| (   | Construction                                   | 14,685        | -1.5        | 14,604        | -0.5        | 15,279        | 4.6         | 15,604              | 2.1         | 16,071        | 3.0         |
| 5   | Services                                       | 230,043       | 7.2         | 246,895       | 7.3         | 270,761       | 9.7         | 290,588             | 7.3         | 303,695       | 4.5         |
|     | Electricity, gas & water                       | 13,851        | 5.7         | 14,631        | 5.6         | 15,196        | 3.9         | 15,522              | 2.1         | 15,336        | -1.2        |
| i   | Transport, storage & communications            | 32,870        | 6.1         | 34,903        | 6.2         | 37,851        | 8.4         | 40,384              | 6.7         | 42,186        | 4.5         |
| i   | Wholesale & retail trade, hotels & restaurants | 61,346        | 8.7         | 65,536        | 6.8         | 73,522        | 12.2        | 80,400              | 9.4         | 84,937        | 5.6         |
| i   | Finance, real estate & business services       | 65,541        | 7.8         | 71,023        | 8.4         | 80,516        | 13.4        | 85,042              | 5.6         | 87,494        | 2.9         |
| i   | Government services                            | 30,371        | 7.5         | 33,498        | 10.3        | 35,004        | 4.5         | 39,168              | 11.9        | 42,223        | 7.8         |
| i   | Other services                                 | 26,064        | 4.3         | 27,304        | 4.8         | 28,673        | 5.0         | 30,072              | 4.9         | 31,485        | 4.7         |

(p) Preliminary

GDP at purchasers' value

3.

3.2

Notes:

|         |                                                                                                                                                                                                                                                                                                                                                                                                                                                                                                                                                                                                                                                                                                                                                                                                                                                                                                                                                                                                                                                                                                                                                                                                                                                                                                                                                                                                                                                                                                                                                                                                                                                                                                                                                                                                                                                                                                                                                                                                                                                                                                                               |                          | 20              | 05             | 20                     | 06          | 2007                   |             | 2008 <sup>(p)</sup>    |             | 200                    | 9 <sup>(f)</sup> |
|---------|-------------------------------------------------------------------------------------------------------------------------------------------------------------------------------------------------------------------------------------------------------------------------------------------------------------------------------------------------------------------------------------------------------------------------------------------------------------------------------------------------------------------------------------------------------------------------------------------------------------------------------------------------------------------------------------------------------------------------------------------------------------------------------------------------------------------------------------------------------------------------------------------------------------------------------------------------------------------------------------------------------------------------------------------------------------------------------------------------------------------------------------------------------------------------------------------------------------------------------------------------------------------------------------------------------------------------------------------------------------------------------------------------------------------------------------------------------------------------------------------------------------------------------------------------------------------------------------------------------------------------------------------------------------------------------------------------------------------------------------------------------------------------------------------------------------------------------------------------------------------------------------------------------------------------------------------------------------------------------------------------------------------------------------------------------------------------------------------------------------------------------|--------------------------|-----------------|----------------|------------------------|-------------|------------------------|-------------|------------------------|-------------|------------------------|------------------|
|         |                                                                                                                                                                                                                                                                                                                                                                                                                                                                                                                                                                                                                                                                                                                                                                                                                                                                                                                                                                                                                                                                                                                                                                                                                                                                                                                                                                                                                                                                                                                                                                                                                                                                                                                                                                                                                                                                                                                                                                                                                                                                                                                               | Unit                     | RM<br>million   | %<br>growth    | RM<br>million          | %<br>growth | RM<br>million          | %<br>growth | RM<br>million          | %<br>growth | RM<br>million          | %<br>growth      |
| 3.3     | Savings and Investment Gap                                                                                                                                                                                                                                                                                                                                                                                                                                                                                                                                                                                                                                                                                                                                                                                                                                                                                                                                                                                                                                                                                                                                                                                                                                                                                                                                                                                                                                                                                                                                                                                                                                                                                                                                                                                                                                                                                                                                                                                                                                                                                                    | 1                        |                 |                |                        |             |                        |             |                        |             |                        |                  |
|         | Savings :                                                                                                                                                                                                                                                                                                                                                                                                                                                                                                                                                                                                                                                                                                                                                                                                                                                                                                                                                                                                                                                                                                                                                                                                                                                                                                                                                                                                                                                                                                                                                                                                                                                                                                                                                                                                                                                                                                                                                                                                                                                                                                                     |                          |                 |                |                        |             |                        |             |                        |             |                        |                  |
|         | RM million (current prices) % of GNP                                                                                                                                                                                                                                                                                                                                                                                                                                                                                                                                                                                                                                                                                                                                                                                                                                                                                                                                                                                                                                                                                                                                                                                                                                                                                                                                                                                                                                                                                                                                                                                                                                                                                                                                                                                                                                                                                                                                                                                                                                                                                          | current prices           | 182,782<br>36.7 | 9.7            | 213,677<br>38.4        | 16.9        | 241,206<br>38.4        | 12.9        | 271,531<br>37.9        | 12.6        | 223,716<br>32.2        | -17.6            |
|         | Investment 1/:                                                                                                                                                                                                                                                                                                                                                                                                                                                                                                                                                                                                                                                                                                                                                                                                                                                                                                                                                                                                                                                                                                                                                                                                                                                                                                                                                                                                                                                                                                                                                                                                                                                                                                                                                                                                                                                                                                                                                                                                                                                                                                                | current prices           |                 |                |                        |             |                        |             |                        |             |                        |                  |
|         | RM million (current prices) % of GNP                                                                                                                                                                                                                                                                                                                                                                                                                                                                                                                                                                                                                                                                                                                                                                                                                                                                                                                                                                                                                                                                                                                                                                                                                                                                                                                                                                                                                                                                                                                                                                                                                                                                                                                                                                                                                                                                                                                                                                                                                                                                                          |                          | 104,415<br>20.9 | -4.4           | 120,173<br><i>21.6</i> | 15.1        | 140,796<br>22.4        | 17.2        | 141,595<br><i>19.8</i> | 0.6         | 143,713<br><i>20.7</i> | 1.5              |
|         | Resource Balance                                                                                                                                                                                                                                                                                                                                                                                                                                                                                                                                                                                                                                                                                                                                                                                                                                                                                                                                                                                                                                                                                                                                                                                                                                                                                                                                                                                                                                                                                                                                                                                                                                                                                                                                                                                                                                                                                                                                                                                                                                                                                                              |                          | 78,367<br>15.7  |                | 93,504<br><i>16.8</i>  |             | 100,410<br><i>16.0</i> |             | 129,936<br><i>18.1</i> |             | 80,003<br>11.5         |                  |
| 3.4     | Major Products                                                                                                                                                                                                                                                                                                                                                                                                                                                                                                                                                                                                                                                                                                                                                                                                                                                                                                                                                                                                                                                                                                                                                                                                                                                                                                                                                                                                                                                                                                                                                                                                                                                                                                                                                                                                                                                                                                                                                                                                                                                                                                                |                          |                 |                |                        |             |                        |             |                        |             |                        |                  |
|         | Rubber                                                                                                                                                                                                                                                                                                                                                                                                                                                                                                                                                                                                                                                                                                                                                                                                                                                                                                                                                                                                                                                                                                                                                                                                                                                                                                                                                                                                                                                                                                                                                                                                                                                                                                                                                                                                                                                                                                                                                                                                                                                                                                                        | '000 tonnes              | 1,126           | -3.7           | 1,284                  | 14.0        | 1,200                  | -6.6        | 1,078                  | -10.1       | -                      | -                |
|         | Crude palm oil                                                                                                                                                                                                                                                                                                                                                                                                                                                                                                                                                                                                                                                                                                                                                                                                                                                                                                                                                                                                                                                                                                                                                                                                                                                                                                                                                                                                                                                                                                                                                                                                                                                                                                                                                                                                                                                                                                                                                                                                                                                                                                                | '000 tonnes              | 14,962          | 7.1            | 15,881                 | 6.1         | 15,824                 | -0.4        | 17,734                 | 12.1        | -                      | -                |
|         | Sawlogs                                                                                                                                                                                                                                                                                                                                                                                                                                                                                                                                                                                                                                                                                                                                                                                                                                                                                                                                                                                                                                                                                                                                                                                                                                                                                                                                                                                                                                                                                                                                                                                                                                                                                                                                                                                                                                                                                                                                                                                                                                                                                                                       | '000 cu.m 2/             | 22,398          | 2.8            | 21,894                 | -2.3        | 22,052                 | 0.7         | 18,463                 | -16.3       | -                      | -                |
|         | Tin                                                                                                                                                                                                                                                                                                                                                                                                                                                                                                                                                                                                                                                                                                                                                                                                                                                                                                                                                                                                                                                                                                                                                                                                                                                                                                                                                                                                                                                                                                                                                                                                                                                                                                                                                                                                                                                                                                                                                                                                                                                                                                                           | '000 tonnes              | 2.9             | 4.1            | 2.4                    | -16.1       | 2.3                    | -5.5        | 2.5                    | 36.8        | -                      | -                |
|         | Crude oil & condensates                                                                                                                                                                                                                                                                                                                                                                                                                                                                                                                                                                                                                                                                                                                                                                                                                                                                                                                                                                                                                                                                                                                                                                                                                                                                                                                                                                                                                                                                                                                                                                                                                                                                                                                                                                                                                                                                                                                                                                                                                                                                                                       | '000 bpd <sup>3/</sup>   | 704             | -7.7           | 667                    | -5.2        | 683                    | 2.4         | 694                    | 1.7         | -                      | -                |
|         | Natural gas                                                                                                                                                                                                                                                                                                                                                                                                                                                                                                                                                                                                                                                                                                                                                                                                                                                                                                                                                                                                                                                                                                                                                                                                                                                                                                                                                                                                                                                                                                                                                                                                                                                                                                                                                                                                                                                                                                                                                                                                                                                                                                                   | mmscfd 4/                | 5,797           | 11.6           | 5,774                  | -0.4        | 5,884                  | 1.9         | 5,579                  | -5.2        | -                      | -                |
|         | Manufacturing production index                                                                                                                                                                                                                                                                                                                                                                                                                                                                                                                                                                                                                                                                                                                                                                                                                                                                                                                                                                                                                                                                                                                                                                                                                                                                                                                                                                                                                                                                                                                                                                                                                                                                                                                                                                                                                                                                                                                                                                                                                                                                                                | 2005 =100                | 100.0           | 5.1            | 108.9                  | 8.9         | 111.4                  | 2.2         | 112.1                  | 0.7         | -                      | -                |
| Notes   | The importance of the control of th |                          |                 |                |                        |             |                        |             |                        |             |                        |                  |
|         | 4/ Million standard cubic feet per day                                                                                                                                                                                                                                                                                                                                                                                                                                                                                                                                                                                                                                                                                                                                                                                                                                                                                                                                                                                                                                                                                                                                                                                                                                                                                                                                                                                                                                                                                                                                                                                                                                                                                                                                                                                                                                                                                                                                                                                                                                                                                        |                          |                 |                |                        |             |                        |             |                        |             |                        | 8                |
| Sources | Economic Planning Unit, Ministry of Finance                                                                                                                                                                                                                                                                                                                                                                                                                                                                                                                                                                                                                                                                                                                                                                                                                                                                                                                                                                                                                                                                                                                                                                                                                                                                                                                                                                                                                                                                                                                                                                                                                                                                                                                                                                                                                                                                                                                                                                                                                                                                                   | , Department of Statisti | cs and Bank Ne  | egara Malaysia |                        |             |                        |             |                        |             |                        |                  |