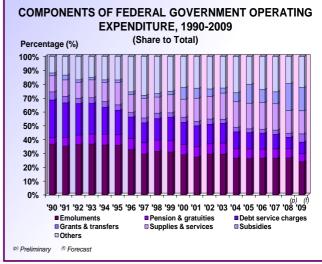

hil

RM bil

RM hil

%

RM bil

RM hil

% of GDP

% of GNP

% of GDP

% of GNP

% of GDP

% of GNP

Unit

RM hil

RM bil

RM bil

-2.3 85.0 16.3 17.0

73.3

14 1

14.7

66.1

12.6

13.3

7.3

1.4

1.5

5.4

197.7

150.7

2005

95.0

106.6

-11.7

-2.2

100.7 17.5 18.1

84 9

148

15.3

86.5

15.1

156

-1.6

-0.3

-0.3

4.8

184.5

1417

2006

102 0

117.7

-15.8

-2.7

-2.8

130.4 20.3 20.8

2007

1107

135.0

-24.2

-3.8

-3.9

106 1

16.5

16.9

95.1

14.8

15 1

111

1.7

1.8

3.8

187.4

133.0

2008 <sup>(p)</sup>

125 6

163.9

-38.3

-5.2

-5.4

120.9

16.3

16.9

82.5

111

11.5

106.7

14.4

149

-24.2

-3.3

-3.4

2.7

235.6

155.6

103.1

66.1 9.4 9.5 14.6

14.8

-37.0

-5.2

-5.3

12

2009 <sup>(f</sup>

125.4

171.8

-46.4

-6.6

-6.7

112.5

16.0

16.2

8.2 53.4 35.2 7.4









#### 5. BALANCE OF PAYMENTS

|                                                                                           | 2004                                 |                             | 2005                                   |                             | 2006                                 |                             | 2007                                          |                                    | 2008 <sup>(p</sup>                               | )                                     | 2009 (                               | f)                         |
|-------------------------------------------------------------------------------------------|--------------------------------------|-----------------------------|----------------------------------------|---------------