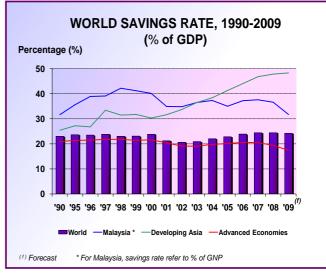

18.351

475,192

284.865

230,222

113,731

61.258

52.473

592.898

516.412

454,625

54,643

5.287

3.4

5.8

6.7

6.5

7.5

6.5

4.9

8.4

7.0

8.5

7.1

-12.1

19.727

5.521

505,353

315.024

255.028

122,667

65.299

57.378

617.628

544.059

482,239

59,996

7.5

4.4

6.3

10.6

10.8

9.8

7.9

6.6

9.3

4.2

5.4

6.1

20.786

6.793

528,804

337.423

276,527

60.896

130,655

72.880

57.775

626.824

556.015

496,077

5.4

23.0

4.6

7.1

8.4

1.5

6.5

11.6

0.7

1.5

2.2

2.9

20.853

528,860

336.323

286,205

145,538

78.187

67.351

522.913

473.102

504,864

50.118

6.576

0.3

-3.2

0.0

-0.3

3.5

-17.7

11.4

7.3

16.6

-16.6

-14.9

1.8