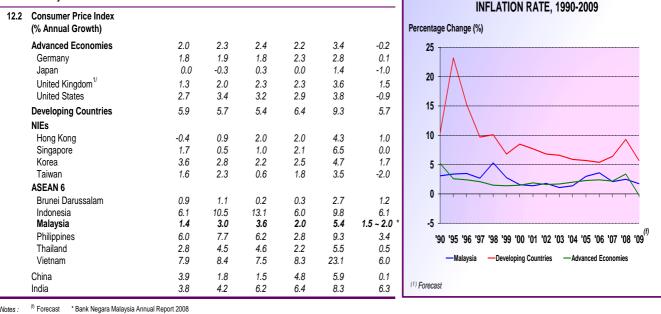

| •   | APPROVED INVESTMENT PROJECTS                        |       |                                                                   |      |
|-----|-----------------------------------------------------|-------|-------------------------------------------------------------------|------|
| 7.1 | Approved Investment Projects                        | 11.3  | Poverty                                                           | 34   |
| 7.2 | Foreign Investment In Approved Projects             | 11.4  | Gender-Related Information                                        | . 34 |
| 7.3 | Proposed Capital Investments In Approved Projects20 |       |                                                                   |      |
|     |                                                     | 12.   | INTERNATIONAL COMPARISON                                          |      |
| 3.  | EXTERNAL SECTOR                                     |       |                                                                   |      |
|     |                                                     | 12.1  | Real Gross Domestic Product                                       | . 35 |
| 3.1 | Exports                                             | 12.2  | Consumer Price Index                                              | 36   |
| 3.2 | Imports                                             | 12.3  | Structure of Output                                               | . 37 |
| 3.3 | Direction of Exports                                | 12.4  | Structure of Demand                                               |      |
| 3.4 | Sources of Imports                                  | 12.5  | Current Account of Balance of Payments                            | . 39 |
| 3.5 | Trade Prices and Terms of Trade22                   | 12.6  | Savings and Investment                                            | 40   |
| 3.6 | Trade Balance by Main Trading Partners24            | 12.7  | Government, Debt and Resource Flows                               | 42   |
| 3.7 | Tourist Arrivals by Region26                        |       |                                                                   |      |
|     |                                                     | 12.8  | Population, Urbanization and Population Density                   | . 43 |
| ).  | PRIVATIZATION                                       | 12.9  | Structure of Employment                                           | 44   |
|     |                                                     | 12.10 | Quality of Life                                                   | . 45 |
| 9.1 | Privatization Achievement27                         | 12.11 | GNI Per Capita                                                    | . 46 |
|     |                                                     | 12.12 | Information Age                                                   | . 47 |
| 0.  | ENERGY AND INFRASTRUCTURE                           | 12.13 | Science and Technology                                            | 48   |
|     |                                                     | 12.14 | The Knowledge-Based Economy Development Index (KDI)               | . 49 |
| 0.1 | Primary Commercial Energy - Final Demand28          |       |                                                                   |      |
|     | Electricity - Demand and Supply28                   | 13.   | MALAYSIA'S COMPETITIVENESS POSITION                               | 50   |
| 0.3 | Roads by Surface Type30                             |       |                                                                   |      |
| 0.4 | Railway Statistics                                  | 14.   | INVESTORS' GUIDE                                                  |      |
| 0.5 | Air Traffic Statistics30                            | 14.1  | Income Tax Rate                                                   | 51   |
| 0.6 | Port Statistics                                     | 14.2  | Promotion of Investment Act                                       | 51   |
|     |                                                     | 14.3  | Income Tax Act                                                    | 51   |
| 1.  | QUALITY OF LIFE                                     | 14.4  | Others                                                            | 51   |
| 1.1 | Indices of Area and MQLI31                          | 15.   | FOREIGN EXCHANGE ADMINISTRATION POLICIES                          |      |
| 1.2 | Selected Social Indicators32                        | 15.1  | Foreign Exchange Administration Rules Applicable to Residents     | 52   |
|     |                                                     | 15.2  | Foreign Exchange Administration Rules Applicable to Non-Residents | . 56 |
|     |                                                     |       |                                                                   |      |