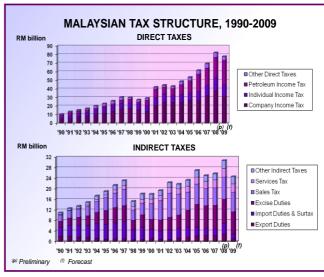

RM bil

RM hil

%

RM bil

RM hil

% of GDP

% of GNP

% of GDP

% of GNP

% of GDP

% of GNP

Unit

RM hil

RM bil

RM bil

-2.3 85.0 16.3 17.0

73.3

14 1

14.7

66.1

12.6

13.3

7.3

1.4

1.5

5.4

197.7

150.7

2005

95.0

106.6

-11.7

-2.2

100.7 17.5 18.1

84 9

148

15.3

86.5

15.1

156

-1.6

-0.3

-0.3

4.8

184.5

1417

2006

102 0

117.7

-15.8

-2.7

-2.8

130.4 20.3 20.8

2007

1107

135.0

-24.2

-3.8

-3.9

106 1

16.5

16.9

95.1

14.8

15 1

111

1.7

1.8

3.8

187.4

133.0

2008 <sup>(p)</sup>

125 6

163.9

-38.3

-5.2

-5.4

120.9

16.3

16.9

82.5

111

11.5

106.7

14.4

149

-24.2

-3.3

-3.4

2.7

235.6

155.6

103.1

66.1 9.4 9.5 14.6

14.8

-37.0

-5.2

-5.3

12

2009 <sup>(f</sup>

125.4

171.8

-46.4

-6.6

-6.7

112.5

16.0

16.2

8.2 53.4 35.2 7.4









#### 5. BALANCE OF PAYMENTS

|                                                                                           | 2004                                 |                             | 2005                                   |                             | 2006                                 |                             | 2007                                          |                                    | 2008 <sup>(p</sup>                               | )                                     | 2009 (                               | f)                         |
|-------------------------------------------------------------------------------------------|--------------------------------------|-----------------------------|----------------------------------------|-------------------