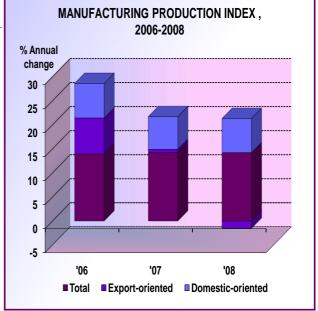

| Selected Industries                           | 2006  | 2007  | 2008        |
|-----------------------------------------------|-------|-------|-------------|
| Manufacturing Production Index<br>(2005 =100) | 108.9 | 111.4 | 1121        |
| Export-Oriented Industries                    | 10.0  | 1.0   | -1.2        |
| Electronic and electrical products            | 13.5  | -1.5  | -3.5        |
| Chemicals & chemical products                 | 7.6   | 3.6   | -3.5        |
| Petroleum products 1/                         | 8.2   | 2.5   | 5.9         |
| Textiles & wearing apparel footwear           | 2.2   | -1.9  | 0.0         |
| Wood & wood products                          | -2.9  | -2.8  | -4.9        |
| Rubber products                               | 12.7  | 8.6   | 4.7         |
| Off-estate processing                         | 15.4  | -8.9  | 9.4         |
| Paper products                                | 12.4  | 25.3  | -14.4       |
| Domestic-Oriented Industries                  | 4.5   | 7.6   | 8.0         |
| Construction-related products                 | 10.5  | 10.0  | 4.3         |
| Food products                                 | 6.4   | 7.6   | 9.9         |
| Transport equipment                           | -4.7  | -1.1  | 23.4        |
| Fabricated metal products                     | 22.4  | 12.5  | 6.1         |
| Beverages                                     | -1.5  | 15.9  | 2.6         |
| Tobacco products                              | -4.3  | 3.5   | <b>-5.6</b> |
| Others                                        | -0.3  | 10.7  | -7.9        |