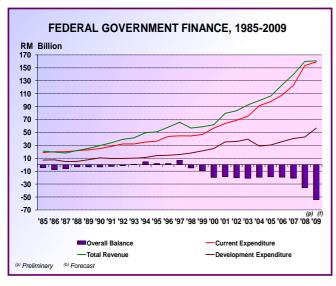

Services & income (net)

Current account balance

Months of retained imports

Operating expenditure

1.4 Federal Government Accounts

Development expenditure (net)

(P) Preliminary

(f) Forecast

Sources: Economic Planning Unit, Ministry of Finance and Bank Negara Malaysia

Capital and financial account balance

Central Bank international reserves

| 2 Gross National Product<br>(in 2000 constant prices) | 424,294 | 5.3  | 454,625 | 7.1  | 482,239 | 6.1 | 496,077 | 2.9  | 504,864 |
|-------------------------------------------------------|---------|------|---------|------|---------|-----|---------|------|---------|
| Services                                              | 230,043 | 7.2  | 246,895 | 7.3  | 270,762 | 9.7 | 290,588 | 7.3  | 303,695 |
| Construction                                          | 14,685  | -1.5 | 14,604  | -0.5 | 15,279  | 4.6 | 15,604  | 2.1  | 16,071  |
| Manufacturing                                         | 137,940 | 5.2  | 147,672 | 7.1  | 152,262 | 3.1 | 154,195 | 1.3  | 141,934 |
| Mining                                                | 42,472  | -0.4 | 41,315  | -2.7 | 42,663  | 3.3 | 42,337  | -0.8 | 42,176  |