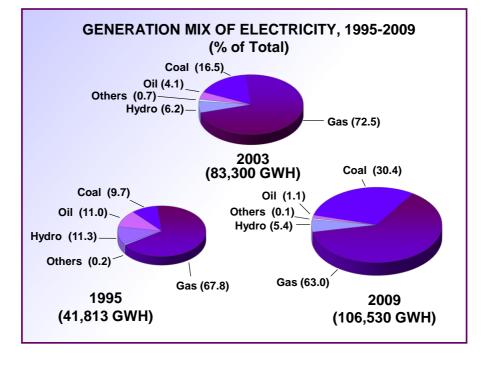

| •   | APPROVED INVESTMENT PROJECTS                        |       |                                                                   |      |
|-----|-----------------------------------------------------|-------|-------------------------------------------------------------------|------|
| 7.1 | Approved Investment Projects                        | 11.3  | Poverty                                                           | 34   |
| 7.2 | Foreign Investment In Approved Projects             | 11.4  | Gender-Related Information                                        | . 34 |
| 7.3 | Proposed Capital Investments In Approved Projects20 |       |                                                                   |      |
|     |                                                     | 12.   | INTERNATIONAL COMPARISON                                          |      |
| 3.  | EXTERNAL SECTOR                                     |       |                                                                   |      |
|     |                                                     | 12.1  | Real Gross Domestic Product                                       | . 35 |
| 3.1 | Exports                                             | 12.2  | Consumer Price Index                                              | 36   |
| 3.2 | Imports                                             | 12.3  | Structure of Output                                               | . 37 |
| 3.3 | Direction of Exports                                | 12.4  | Structure of Demand                                               |      |
| 3.4 | Sources of Imports                                  | 12.5  | Current Account of Balance of Payments                            | . 39 |
| 3.5 | Trade Prices and Terms of Trade22                   | 12.6  | Savings and Investment                                            | 40   |
| 3.6 | Trade Balance by Main Trading Partners24            | 12.7  | Government, Debt and Resource Flows                               | 42   |
| 3.7 | Tourist Arrivals by Region26                        |       |                                                                   |      |
|     |                                                     | 12.8  | Population, Urbanization and Population Density                   | . 43 |
| ).  | PRIVATIZATION                                       | 12.9  | Structure of Employment                                           | 44   |
|     |                                                     | 12.10 | Quality of Life                                                   | . 45 |
| 9.1 | Privatization Achievement27                         | 12.11 | GNI Per Capita                                                    | . 46 |
|     |                                                     | 12.12 | Information Age                                                   | . 47 |
| 0.  | ENERGY AND INFRASTRUCTURE                           | 12.13 | Science and Technology                                            | 48   |
|     |                                                     | 12.14 | The Knowledge-Based Economy Development Index (KDI)               | . 49 |
| 0.1 | Primary Commercial Energy - Final Demand28          |       |                                                                   |      |
|     | Electricity - Demand and Supply28                   | 13.   | MALAYSIA'S COMPETITIVENESS POSITION                               | 50   |
| 0.3 | Roads by Surface Type30                             |       |                                                                   |      |
| 0.4 | Railway Statistics                                  | 14.   | INVESTORS' GUIDE                                                  |      |
| 0.5 | Air Traffic Statistics30                            | 14.1  | Income Tax Rate                                                   | 51   |
| 0.6 | Port Statistics                                     | 14.2  | Promotion of Investment Act                                       | 51   |
|     |                                                     | 14.3  | Income Tax Act                                                    | 51   |
| 1.  | QUALITY OF LIFE                                     | 14.4  | Others                                                            | 51   |
| 1.1 | Indices of Area and MQLI31                          | 15.   | FOREIGN EXCHANGE ADMINISTRATION POLICIES                          |      |
| 1.2 | Selected Social Indicators32                        | 15.1  | Foreign Exchange Administration Rules Applicable to Residents     | 52   |
|     |                                                     | 15.2  | Foreign Exchange Administration Rules Applicable to Non-Residents | . 56 |
|     |                                                     |       |                                                                   |      |