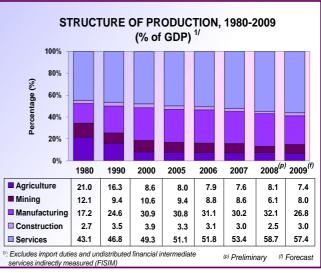

#### **GROSS DOMESTIC PRODUCT**

|     |                                                | 20            | 05          | 20            | 06          | 2007          |             | 2008 <sup>(P)</sup> |             | 2009 "        |             |
|-----|------------------------------------------------|---------------|-------------|---------------|-------------|---------------|-------------|---------------------|-------------|---------------|-------------|
|     | -                                              | RM<br>million | %<br>growth | RM<br>million | %<br>growth | RM<br>million | %<br>growth | RM<br>million       | %<br>growth | RM<br>million | %<br>growth |
| 3.1 | Supply (at constant 2000 prices)               |               |             |               |             |               |             |                     |             |               |             |
| /   | Agriculture, forestry & fishing                | 35,835        | 2.6         | 37,769        | 5.4         | 38,593        | 2.2         | 40,073              | 3.8         | 39,260        | -2.0        |
| 1   | Mining and quarrying                           | 42,472        | -0.4        | 41,315        | -2.7        | 42,663        | 3.3         | 42,337              | -0.8        | 42,176        | -0.4        |
| 1   | Manufacturing                                  | 137,940       | 5.2         | 147,672       | 7.1         | 152,262       | 3.1         | 154,195             | 1.3         | 141,934       | -8.0        |
| (   | Construction                                   | 14,685        | -1.5        | 14,604        | -0.5        | 15,279        | 4.6         | 15,604              | 2.1         | 16,071        | 3.0         |
| 5   | Services                                       | 230,043       | 7.2         | 246,895       | 7.3         | 270,761       | 9.7         | 290,588             | 7.3         | 303,695       | 4.5         |
|     | Electricity, gas & water                       | 13,851        | 5.7         | 14,631        | 5.6         | 15,196        | 3.9         | 15,522              | 2.1         | 15,336        | -1.2        |
| i   | Transport, storage & communications            | 32,870        | 6.1         | 34,903        | 6.2         | 37,851        | 8.4         | 40,384              | 6.7         | 42,186        | 4.5         |
| i   | Wholesale & retail trade, hotels & restaurants | 61,346        | 8.7         | 65,536        | 6.8         | 73,522        | 12.2        | 80,400              | 9.4         | 84,937        | 5.6         |
| i   | Finance, real estate & business services       | 65,541        | 7.8         | 71,023        | 8.4         | 80,516        | 13.4        | 85,042              | 5.6         | 87,494        | 2.9         |
| i   | Government services                            | 30,371        | 7.5         | 33,498        | 10.3        | 35,004        | 4.5         | 39,168              | 11.9        | 42,223        | 7.8         |
| i   | Other services                                 | 26,064        | 4.3         | 27,304        | 4.8         | 28,673        | 5.0         | 30,072              | 4.9         | 31,485        | 4.7         |