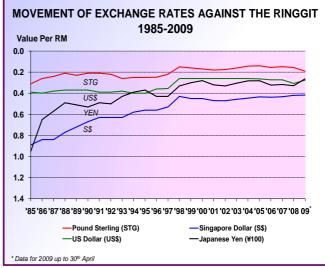

% of GNP

|       |                                                                                                         | Unit                          | 2001    | 2002    | 2003    | 2004    | 2005             | 2006             | 2007           | 2008    | 2009                  |
|-------|---------------------------------------------------------------------------------------------------------|-------------------------------|---------|---------|---------|---------|------------------|------------------|----------------|---------|-----------------------|
| 1.5   | Price Indices                                                                                           |                               |         |         |         |         |                  |                  |                |         |                       |
|       | Consumer Price Index (CPI)                                                                              | % p.a.                        | 1.4     | 1.8     | 1.2     | 1.4     | 3.0              | 3.6              | 2.0            | 5.4     | 3.7 a/                |
|       | Producer Price Index (PPI)                                                                              | % p.a.                        | -0.2    | -0.7    | 4.6     | 6.2     | 5.9              | 5.1              | 6.7            | 8.2     | -6.6 a/               |
| 1.6   | Unemployment                                                                                            | % of labour force             | 3.6     | 3.5     | 3.6     | 3.5     | 3.5              | 3.3              | 3.2            | 3.7     | 4.5 <sup>t/</sup>     |
| 1.7   | Exchange Rates (average for period)                                                                     |                               |         |         |         |         |                  |                  |                |         |                       |
|       | RM/US\$                                                                                                 |                               | 3.800   | 3.800   | 3.800   | 3.800   | 3.787            | 3.668            | 3.438          | 3.333   | 3.622 b/              |
|       | RM / 100Yen                                                                                             |                               | 3.130   | 3.039   | 3.282   | 3.515   | 3.446            | 3.155            | 2.922          | 3.238   | 3.812 b/              |
|       | RM / S\$                                                                                                |                               | 2.122   | 2.123   | 2.181   | 2.249   | 2.276            | 2.309            | 2.281          | 2.355   | 2.398 b/              |
|       | RM / Pound Sterling                                                                                     |                               | 5.516   | 6.092   | 6.768   | 7.317   | 6.523            | 6.923            | 6.607          | 6.157   | 5.232 b/              |
| 1.8   | Money and Banking                                                                                       |                               |         |         |         |         |                  |                  |                |         |                       |
|       | Money supply M1                                                                                         | RM million                    | 81,016  | 89,512  | 102,441 | 114,550 | 124,338          | 141,367          | 169,007        | 182,996 | 179,677 °/            |
|       | Money supply M2                                                                                         | RM million                    | 364.723 | 386.512 | 429.437 | 532.636 | 614.346          | 727.684          | 796,876        | 903,378 | 921.858 c/            |
|       | Money supply M3                                                                                         | RM million                    | 471,731 | 504,150 | 553,058 | 621,226 | 672,835          | 760,302          | 832,738        | 931,780 | 949,274 <sup>c/</sup> |
|       | Commercial Banks                                                                                        |                               |         |         |         |         |                  |                  |                |         |                       |
|       | Total deposits                                                                                          | RM million                    | 368,792 | 388,406 | 433,008 | 550,930 | 644,891          | 768,085          | 821,002        | 936,321 | 951,355 c/            |
|       | Total loans 1/                                                                                          | RM million                    | 325.072 | 338.242 | 355,839 | 448.354 | 526,772          | 585,506          | 635.878        | 721,799 | 729,185 c/            |
|       | Non-performing loans (6 months)                                                                         | % of total loans              | 7.4     | 6.9     | 6.4     | 5.3     | 4.4              | 3.7              | 2.4            | 1.7     | 1.6 °                 |
|       | Interest rates                                                                                          |                               |         |         |         |         |                  |                  |                |         |                       |
|       | 3-month interbank                                                                                       | Avg. at end-period (%)        | 3.13    | 2.92    | 2.88    | 2.84    | 2.88             | 3.55             | 3.59           | 3.59    | 2.26 c/               |
|       | 3-month fixed deposit                                                                                   | Avg. at end-period (%)        | 3.21    | 3.20    | 3.00    | 3.00    | 3.02             | 3.19             | 3.15           | 3.04    | 2.04 °/               |
|       | Savings deposit                                                                                         | Avg. at end-period (%)        | 2.28    | 2.12    | 1.86    | 1.58    | 1.41             | 1.48             | 1.44           | 1.40    | 0.95 °                |
|       | Base lending rate                                                                                       | Avg. at end-period (%)        | 6.39    | 6.39    | 6.00    | 5.98    | 6.20             | 6.72             | 6.72           | 6.48    | 5.53 °/               |
|       | 3-month Treasury Bills                                                                                  | Avg. at end-period (%)        | 2.79    | 2.73    | 2.79    | 2.40    | 2.50             | 3.23             | 3.43           | 3.35    | 1.94 °                |
| Notes | : <sup>f/</sup> Forecast                                                                                |                               |         |         |         |         |                  |                  |                |         |                       |
|       | a/ Data as at Jan-March 2009 b/ Data as at 30th                                                         | April 2009 c/ Data as at Marc | h 2009  |         |         |         |                  |                  |                |         |                       |
|       | 1/ Sub-total may not necessarily add up to grand total                                                  |                               |         |         |         |         | utions Statistic | al System (FISS  | 3),            |         |                       |
|       | loans/financing by economic sector/industry encom<br>Therefore, a loan to a non-household customer will |                               |         |         |         |         | household sec    | ctor) = Loans by | purpose (total | loans)  | 2                     |